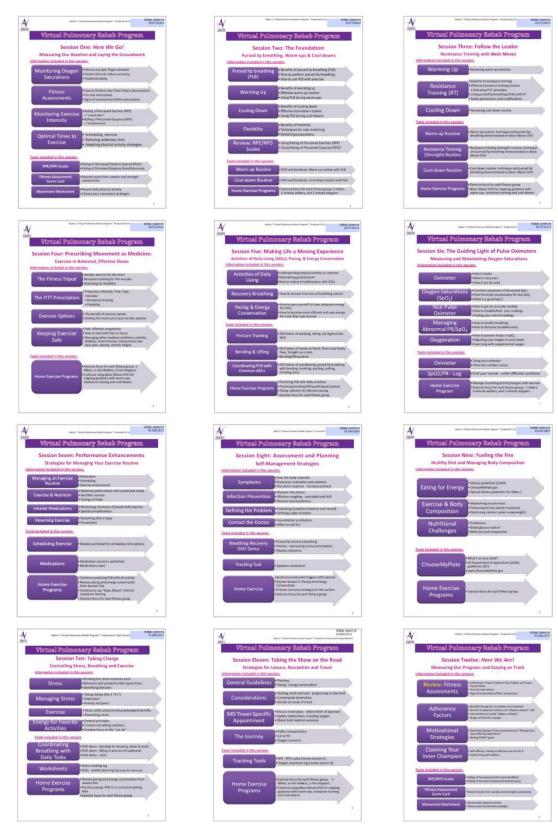

## Supplemental Table 2. Mailings to SFS participants

| Date                        | Materials                                                                                                                                                                      | Intervention<br>Group | Standard Care<br>Group |
|-----------------------------|--------------------------------------------------------------------------------------------------------------------------------------------------------------------------------|-----------------------|------------------------|
| 10/2009                     | Exercise guide, pedometers, daily diaries, and breathlessness self-assessment guide                                                                                            | Х                     | Х                      |
| 10/2009 -<br>Intervention 1 | Therabands, exercise poster with theraband instructions                                                                                                                        | Х                     |                        |
| 01/2010                     | Healthy Eating in COPD booklet                                                                                                                                                 | Х                     | Х                      |
| 07/2010                     | Harmonica with instructions for breathing exercise                                                                                                                             | х                     | Х                      |
| 07/2010-<br>Intervention 2  | Small group diet and nutrition consultations with<br>a registered dietician (individualized by low,<br>normal, high BMI) with follow-up 3 months after<br>initial consultation | х                     |                        |
| 02/2011                     | Water bottle with hydration recommendations                                                                                                                                    | Х                     | Х                      |
| 02/2011-<br>Intervention 3  | "Breathing techniques in Alpha-1" video                                                                                                                                        | Х                     |                        |
| 03/2011                     | SFS Sweepstakes (award drawing for those with best diary adherence)                                                                                                            | Х                     | Х                      |
| 07/2011-<br>Intervention 4  | Exercise physiology and use of supplemental oxygen lecture by teleconference or audio recording                                                                                | Х                     |                        |
| 02/2012                     | Alpha-1 Family Cookbook                                                                                                                                                        | Х                     | Х                      |
| 02/2012-<br>Intervention 5  | Weight training using soup cans including exercise poster. Exercise ball and poster on its use.                                                                                | Х                     |                        |
| 07/2012-<br>Intervention 6  | Exercise peddler and instructions.                                                                                                                                             | Х                     |                        |
| 04/2013                     | Oximeter with instructions and results table                                                                                                                                   | Х                     | Х                      |
| 04/2013-<br>Intervention 7  | "Virtual Pulmonary Rehab" (VPR) including videos, teleconferences, and written materials over 12-week period                                                                   | х                     |                        |

## Supplemental Figure 2. Pictures of selected mailings to SFS participants