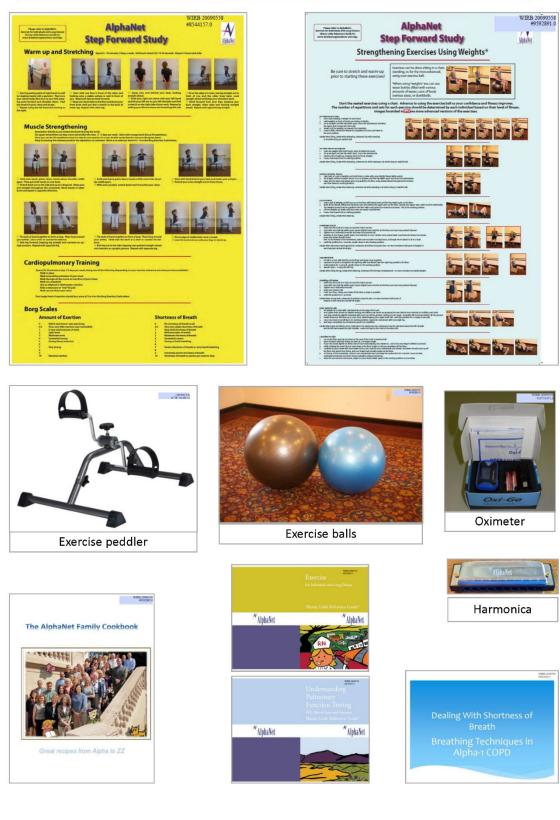

## Supplemental Table 2. Mailings to SFS participants

| Date                        | Materials                                                                                                                                                                      | Intervention<br>Group | Standard Care<br>Group |
|-----------------------------|--------------------------------------------------------------------------------------------------------------------------------------------------------------------------------|-----------------------|------------------------|
| 10/2009                     | Exercise guide, pedometers, daily diaries, and breathlessness self-assessment guide                                                                                            | Х                     | Х                      |
| 10/2009 -<br>Intervention 1 | Therabands, exercise poster with theraband instructions                                                                                                                        | Х                     |                        |
| 01/2010                     | Healthy Eating in COPD booklet                                                                                                                                                 | Х                     | Х                      |
| 07/2010                     | Harmonica with instructions for breathing exercise                                                                                                                             | х                     | Х                      |
| 07/2010-<br>Intervention 2  | Small group diet and nutrition consultations with<br>a registered dietician (individualized by low,<br>normal, high BMI) with follow-up 3 months after<br>initial consultation | х                     |                        |
| 02/2011                     | Water bottle with hydration recommendations                                                                                                                                    | Х                     | Х                      |
| 02/2011-<br>Intervention 3  | "Breathing techniques in Alpha-1" video                                                                                                                                        | Х                     |                        |
| 03/2011                     | SFS Sweepstakes (award drawing for those with best diary adherence)                                                                                                            | Х                     | Х                      |
| 07/2011-<br>Intervention 4  | Exercise physiology and use of supplemental oxygen lecture by teleconference or audio recording                                                                                | Х                     |                        |
| 02/2012                     | Alpha-1 Family Cookbook                                                                                                                                                        | Х                     | Х                      |
| 02/2012-<br>Intervention 5  | Weight training using soup cans including exercise poster. Exercise ball and poster on its use.                                                                                | Х                     |                        |
| 07/2012-<br>Intervention 6  | Exercise peddler and instructions.                                                                                                                                             | Х                     |                        |
| 04/2013                     | Oximeter with instructions and results table                                                                                                                                   | Х                     | Х                      |
| 04/2013-<br>Intervention 7  | "Virtual Pulmonary Rehab" (VPR) including videos, teleconferences, and written materials over 12-week period                                                                   | х                     |                        |

## Supplemental Figure 2. Pictures of selected mailings to SFS participants